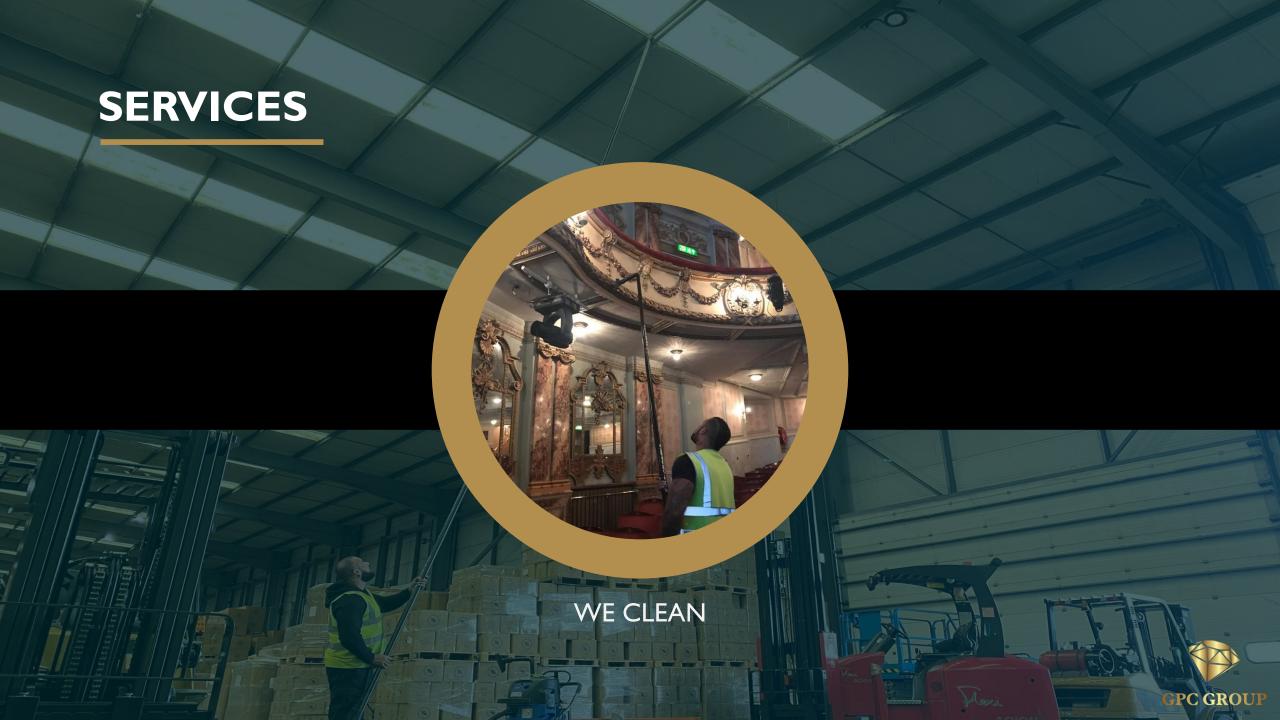

# TYPES OF SPECIALIST SERVICES

Hard Services

GPC Group Gutter cleaning using SpaceVac Technology

Soft Service

GPC Group Internal dust removal using SpaceVac Technology

This service is primarily used by clients that would only require 1 weeks use of the SpaceVac leaning equipment