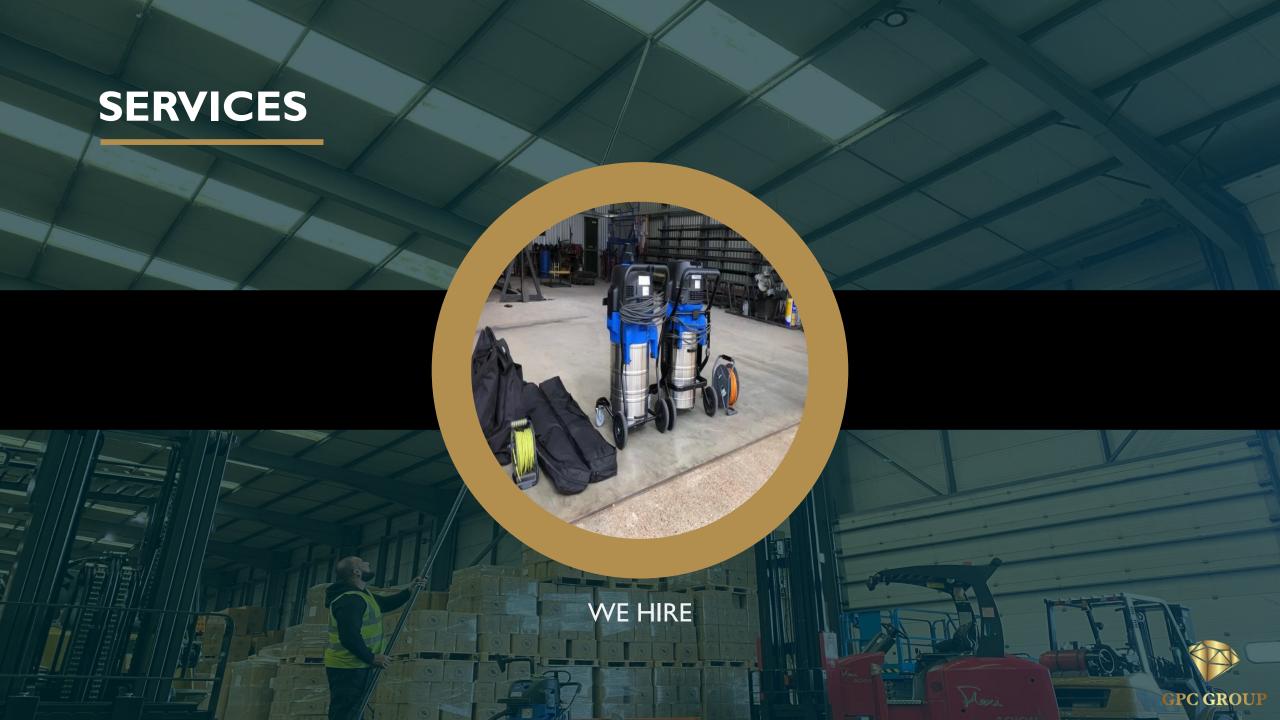

# TYPES OF SPECIALIST SERVICES

Hard Services

GPC Group Gutter cleaning using SpaceVac Technology

Soft Service

GPC Group Internal dust removal using SpaceVac Technology

This service is primarily used by clients that would only require 1 weeks use of the SpaceVac leaning equipment

Reduces overheads on client premises as there is no need for the initial investment of purchasing equipment

A short term hire also gives potential clients the opportunity to give SpaceVac an extended trial onsite before purchasing a system